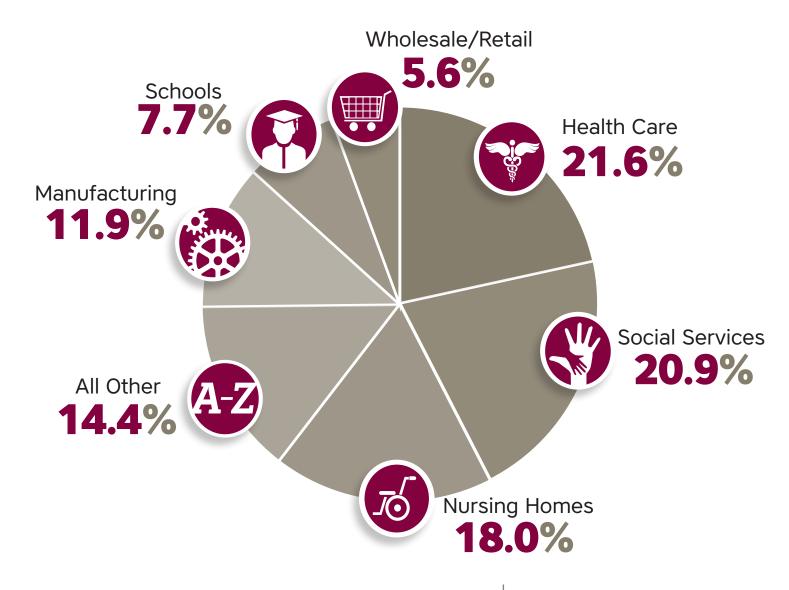

## United Heartland: The Business We Write

Our sole focus is on workers' compensation, with expertise in our core industry segments. By percentage of written premium, the following provides an overview of **United Heartland's overall mix of business**.