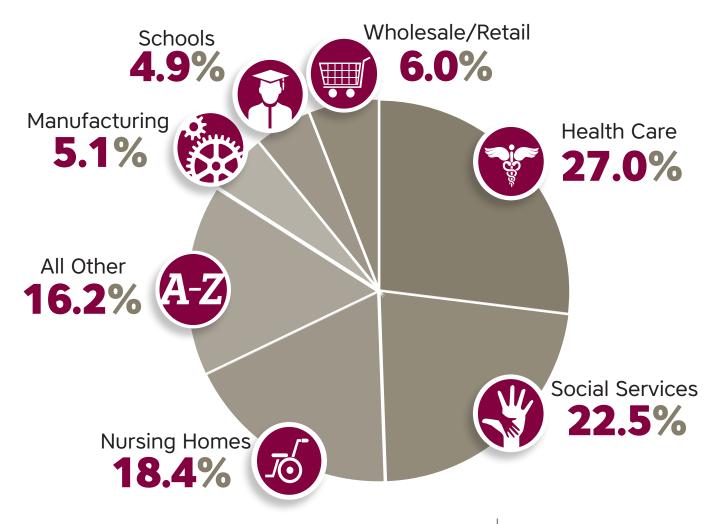

## Charlotte

Our sole focus is on workers' compensation, with expertise in our core industry segments. By percentage of written premium, the following provides an overview of **United Heartland's mix of business in the Charlotte region.** 