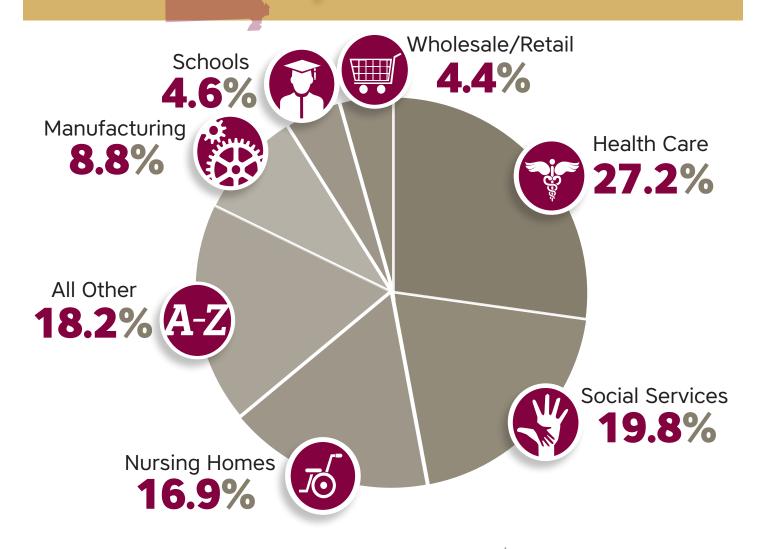

## Kansas City

Our sole focus is on workers' compensation, with expertise in our core industry segments. By percentage of written premium, the following provides an overview of **United Heartland's mix of business in the Kansas City region.** 