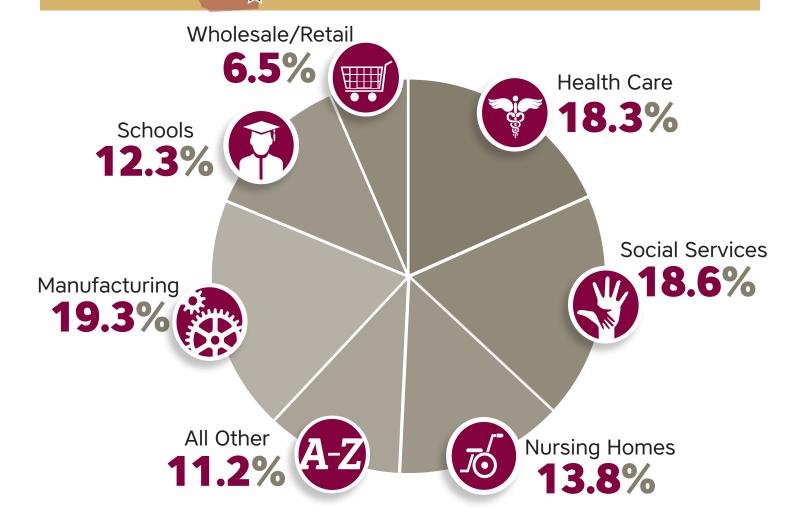

## Milwaukee

Our sole focus is on workers' compensation, with expertise in our core industry segments. By percentage of written premium, the following provides an overview of **United Heartland's mix of business in the Milwaukee region.** 